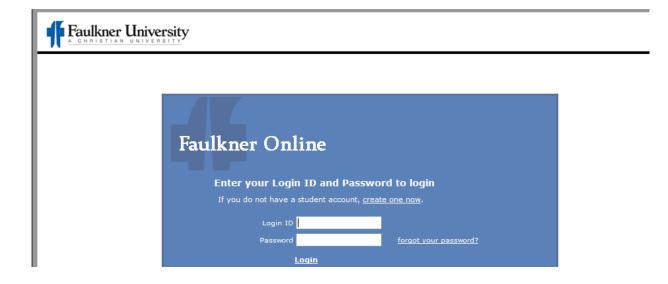

1. Go to <a href="http://my.faulkner.edu">http://my.faulkner.edu</a> and enter your "Login ID" (Student ID Number) and password.

2. When you log in, you will be directed to the online registration portal. Confirm that the term selected is "2019 Fall."