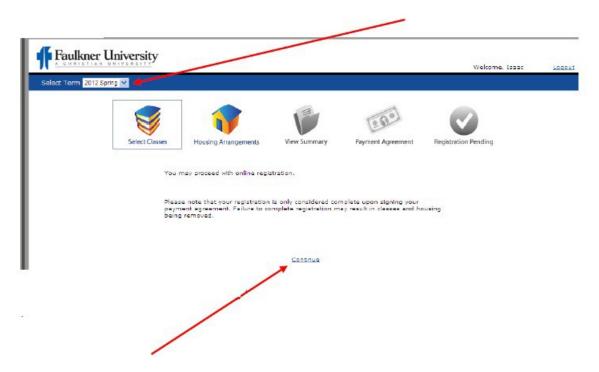

- 3. Click "**Select Classes**" and choose your Fall 2019 courses from the list. Full-time status in the summer is defined as a course load of 6 hours. You may register for up to 9 hours if you are taking a Field Placement plus two other courses. We recommend that you do not take three doctrinal courses in the summer because of the heavy workload, but if you have a need to do so, please contact Dean Campbell before registration for permission. Except in exceptional circumstances, you may take no more than a total of 16 credit hours in the summer during law school (*i.e.*, over two summers).
- 4. Federal reporting regulations require that Faulkner collect data on the housing arrangements of each student. Please make the housing selection that most closely describes your living situation during the upcoming academic year. Click "**Finish**" to proceed to the next step.

5. This will bring you to the "View Summary" page. The Law Registrar, Shannon Mohajerin, will be listed as your academic advisor. Please confirm that your class schedule is correct. Click "Continue" to proceed with registration completion.