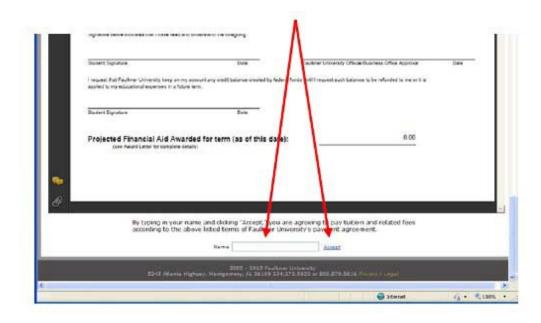

- 7. Please be sure to review the entire document for accuracy. This is only a statement of charges incurred with this term's registration. Your Registration and Payment Agreement do not include any credits regarding your student loans (if applicable) or advanced payments. These credits will be reflected on your billing statements available from the Student Accounts Office. If you have any questions regarding charges reflected on the Payment Agreement, please contact Student Accounts at (334) 386-7165 or <u>StudentAccounts@faulkner.edu</u>.
- If all information is correct, complete the form by agreeing to the terms of the Registration and Payment Agreement. To do so, scroll to the bottom of the document, electronically sign the document by entering your name in the "Name" box and click "Accept" at the bottom of the screen.

**IMPORTANT:** Your registration and financial aid requirements are not complete until you have <u>both</u> entered your name and clicked "**Accept**".

9. Please print a copy of the signed Registration and Payment Agreement for your records.