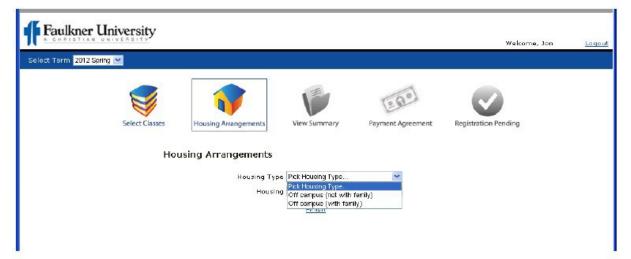

- 3. Click "**Select Classes**" and choose your Fall 2019 courses from the list. Full-time status in the summer is defined as a course load of 6 hours. You may register for up to 9 hours if you are taking a Field Placement plus two other courses. We recommend that you do not take three doctrinal courses in the summer because of the heavy workload, but if you have a need to do so, please contact Dean Campbell before registration for permission. Except in exceptional circumstances, you may take no more than a total of 16 credit hours in the summer during law school (*i.e.*, over two summers).
- 4. Federal reporting regulations require that Faulkner collect data on the housing arrangements of each student. Please make the housing selection that most closely describes your living situation during the upcoming academic year. Click "**Finish**" to proceed to the next step.